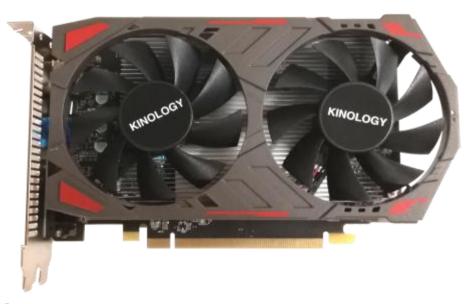

BRAND KINOLOGY

CATEGORY VIDEO CARDS

CODE RX5604

GTIN 8058772934353

TITLE SCHEDA VIDEO KINOLOGY RX560 4GB

NAME AMD RADEON RX560 4GB

**IMAGES** 

## DESCRIPTION

The RX5604 is a video card with KINOLOGY logo. Its performance makes it the best choice in its price range, being able to compete with much more expensive cards.

Code RX5604
Brand KINOLOGY
GPU Radeon RX560